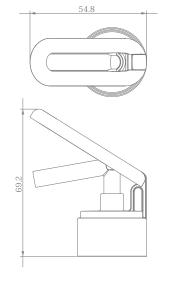

## PD-0928LV

Neck: M (28/410) neck (28Φ)

Dose: 0.9cc

Total height: 69.2mm (without engine) Width: 54.8mm (including handle) Material: Handle: PP/ Nozzle: PP/ Closure/ Locking clip: PP

\*Remove locking clip before use.