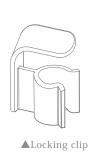

## PD-0928LV

Neck: M (28/410) neck (28Φ)

Dose: 0.9cc

Total height: 69.2mm (without engine) Width: 54.8mm (including handle) Material: Handle: PP/ Nozzle: PP/ Closure/ Locking clip: PP

\*Remove locking clip before use.