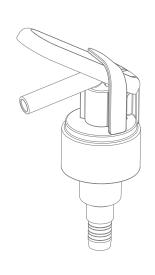

## PD-0928LV

Neck: M (28/410) neck (28Φ)

Dose: 0.9cc

Total height: 69.2mm (without engine) Width: 54.8mm (including handle) Material: Handle: PP/ Nozzle: PP/ Closure/ Locking clip: PP

\*Remove locking clip before use.