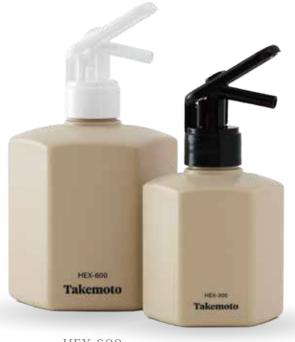

PD-0928LV Pump

Push and take formula with one hand. NEW New and innovative pump design.

HEX-600

HEX-300

HEX-300 HEX-600

PTHR-300 PTHR-600 Lineup includes a bottle with an eye-catching off-centre neck to match the distinctive pump design.

HMS-300