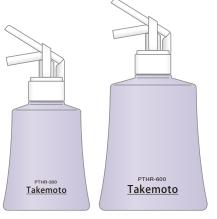

HEX-300 HEX-600

PTHR-300 PTHR-600 Lineup includes a bottle with an eye-catching off-centre neck to match the distinctive pump design.

HMS-300