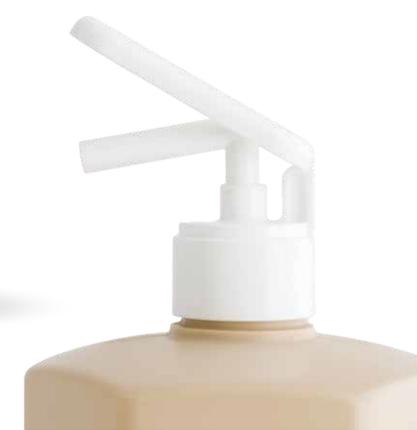

## New pump with single-handed operation offers both style and convenience.

Lever-type dispensing pump with an innovative design that allows easy dispensing with a single hand. This new design provides both visual impact and convenient functionality.

Thanks to the application of the lever principal, the pump operates reliably and smoothly even with the lightest pressure.

Range of multi-purpose bottles with low center of gravity to provide

stability.