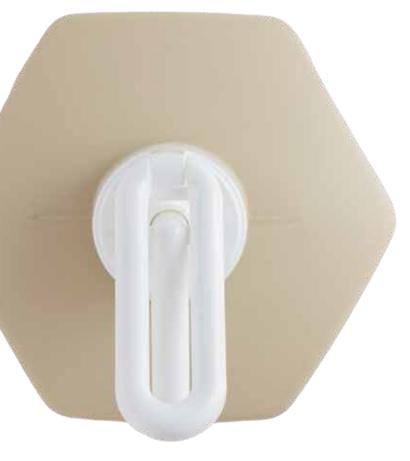

Draw attention to your product

Never seen before brand new design

Precise dispensing with ease

Small dose makes it easy to get just the right amount

Lever mechanism for effortless dispensing

Single-handed dispensing possible even with the lightest pressure

PD-0928LV Pump

Push and take formula with one hand. NEW New and innovative pump design.

HEX-600

HEX-300

## New pump with single-handed operation offers both style and convenience.

Lever-type dispensing pump with an innovative design that allows easy dispensing with a single hand. This new design provides both visual impact and convenient functionality.

Thanks to the application of the lever principal, the pump operates reliably and smoothly even with the lightest pressure.

Range of multi-purpose bottles with low center of gravity to provide

stability.

## PD-0928LV

Neck: M (28/410) neck (28Φ)

Dose: 0.9cc

Total height: 69.2mm (without engine) Width: 54.8mm (including handle) Material: Handle: PP/ Nozzle: PP/ Closure/ Locking clip: PP

\*Remove locking clip before use.