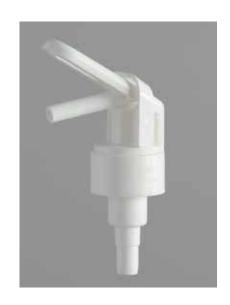

## PD-0928LV

Neck: M (28/410) neck (28Φ)

Dose: 0.9cc

Total height: 69.2mm (without engine) Width: 54.8mm (including handle) Material: Handle: PP/ Nozzle: PP/ Closure/ Locking clip: PP

\*Remove locking clip before use.