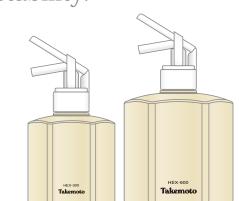

PD-0928LV Pump

Push and take formula with one hand. NEW New and innovative pump design.

HEX-600

HEX-300

HEX-300 HEX-600

PTHR-300 PTHR-600 Lineup includes a bottle with an eye-catching off-centre neck to match the distinctive pump design.

HMS-300