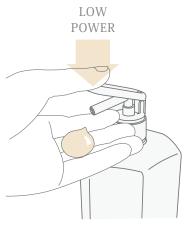

Draw attention to your product

Never seen before brand new design

Precise dispensing with ease

Small dose makes it easy to get just the right amount

Lever mechanism for effortless dispensing

Single-handed dispensing possible even with the lightest pressure

Thanks to the application of the lever principal, the pump operates reliably and smoothly even with the lightest pressure.

Range of multi-purpose bottles with low center of gravity to provide

stability.