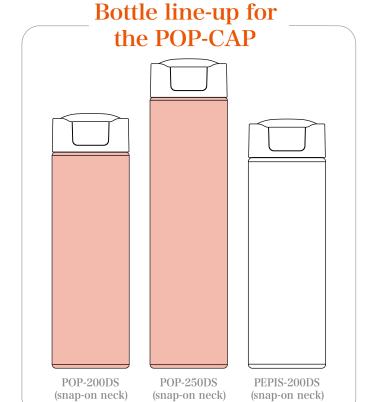

## POP-200DS/250DS

## POP-200DS/250DS Squeezable bottles for the POP-CAP are now available!

POP-CAP Material

CAP: PP Molding method: Injection

■ Easy to squeeze

POP-250DS (snap-on neck)

Bottle: PE Molding method: Extrusion blow molding