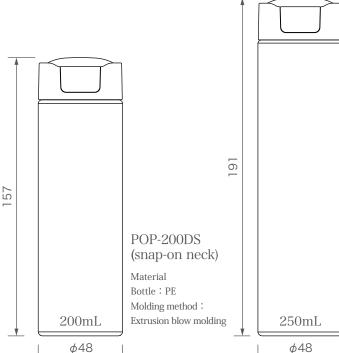

## POP-200DS/250DS Squeezable bottles for the POP-CAP are now available!

POP-CAP Material

CAP: PP Molding method: Injection

■ Easy to squeeze

POP-250DS (snap-on neck)

Bottle: PE Molding method: Extrusion blow molding