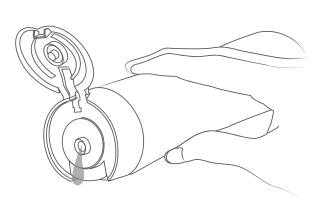

### One-handed operation

With a two-part construction, it is possible to choose a different colour for the cap and the button.