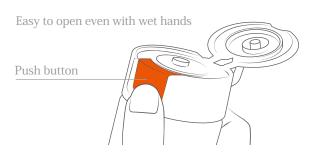

### One-handed operation

With a two-part construction, it is possible to choose a different colour for the cap and the button.