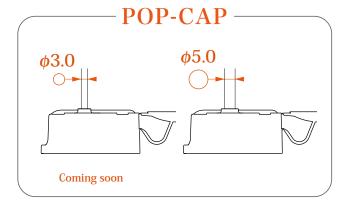

## POP-200DS/250DS

# Opens with a single push! New squeezable bottles for the POP-CAP



The one-push opening POP-CAP is now available with squeezable bottles. Moulded from PE material, these bottles can be squeezed to completely dispense the contents, regardless of viscosity. Ideal for a wide range of formulations such as lotions and gels.

## POP-200DS/250DS Squeezable bottles for the POP-CAP are now available!



POP-CAP Material

CAP: PP Molding method: Injection



■ Easy to squeeze



POP-250DS (snap-on neck)

Bottle: PE Molding method: Extrusion blow molding

> ■ Choice of two orifice diameter options to suit your product





### One-handed operation



With a two-part construction, it is possible to choose a different colour for the cap and the button.