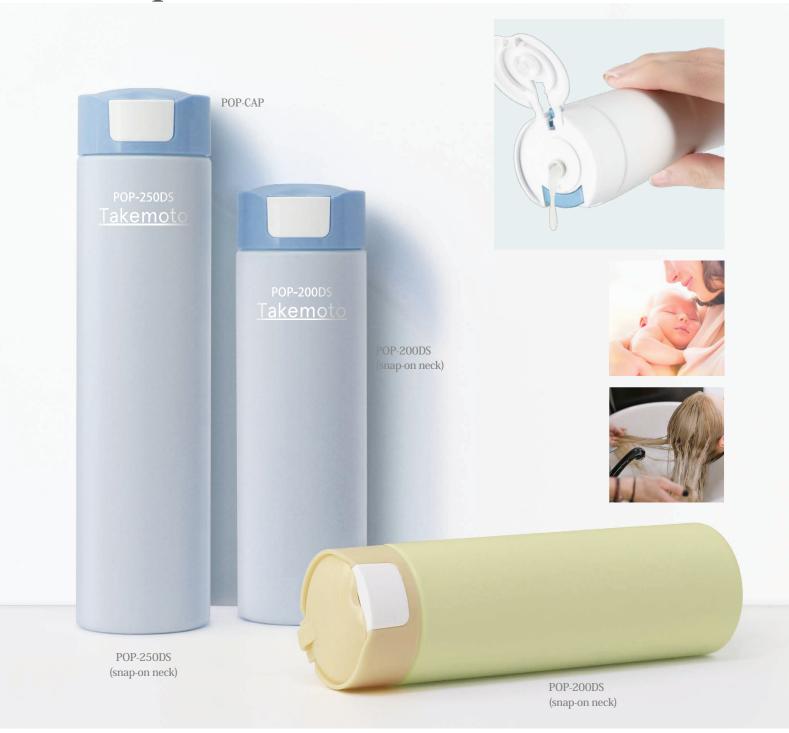

## POP-200DS/250DS

# Opens with a single push! New squeezable bottles for the POP-CAP

The one-push opening POP-CAP is now available with squeezable bottles. Moulded from PE material, these bottles can be squeezed to completely dispense the contents, regardless of viscosity. Ideal for a wide range of formulations such as lotions and gels.

## POP-200DS/250DS Squeezable bottles for the POP-CAP are now available!

POP-CAP Material

CAP: PP Molding method: Injection

■ Easy to squeeze

POP-250DS (snap-on neck)

Bottle: PE Molding method: Extrusion blow molding