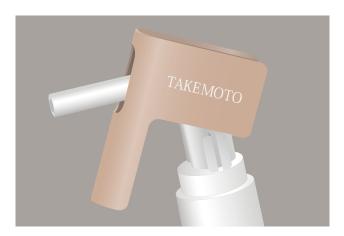

# Printing is possible on the side of the trigger

#### **M** TAKEMOTO

Easily dispense a set amount with single-handed operation.
Stylish and compact trigger pump