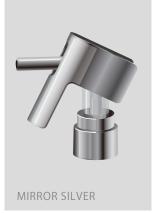

#### **M** TAKEMOTO

Easily dispense a set amount with single-handed operation.
Stylish and compact trigger pump

#### **Develop new markets**

Innovative, never seen before design.

Ideal when a set dose is required

0.5cc with each trigger pull. Set amount dispensed with ease.

Newly developed compact trigger pump

Easy dispensing with a single hand with minimal pressure.