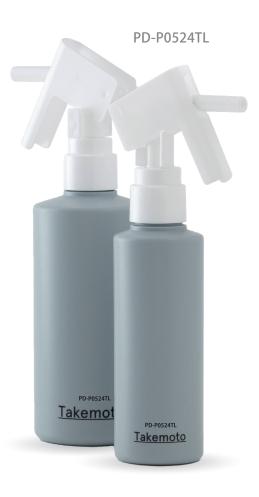

### PD-P0524TL Series

#### PD-P0524TL

Neck finish: 24/410

Dose: 0.5cc

Overall height: 76.98mm (excluding engine)

Maximum width: 72.9 mm

Material: Trigger: PP / Nozzle: PP

Closure: PP / Stopper: PP

\* Remove the locking clip before use.