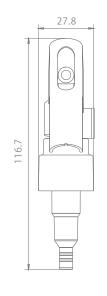

#### PD-P0524TL

Neck finish: 24/410

Dose: 0.5cc

Overall height: 76.98mm (excluding engine)

Maximum width: 72.9 mm

Material: Trigger: PP / Nozzle: PP

Closure: PP / Stopper: PP

\* Remove the locking clip before use.