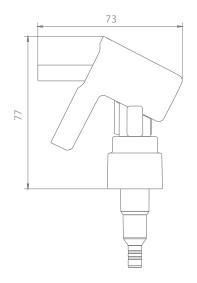

#### PD-P0524TL

Neck finish: 24/410

Dose: 0.5cc

Overall height: 76.98mm (excluding engine)

Maximum width: 72.9 mm

Material: Trigger: PP / Nozzle: PP

Closure: PP / Stopper: PP

\* Remove the locking clip before use.