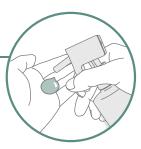

# Develop new markets. Trigger-type lotion dispenser with single-handed operation.

Trigger-type lotion dispenser with an innovative design that offers the potential to develop new markets. It is easy to hold with one hand even for those with smaller hands, and the application of the lever principal means that only the lightest of pressure is required to operate.

Comes with a locking clip making it possible to take on the go.