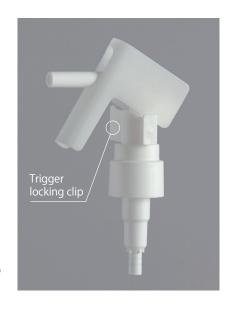

Comes with a locking clip making it possible to take on the go.

#### PD-P0524TL

Neck finish: 24/410

Dose: 0.5cc

Overall height: 76.98mm (excluding engine)

Maximum width: 72.9 mm

Material: Trigger: PP / Nozzle: PP

Closure: PP / Stopper: PP

\* Remove the locking clip before use.