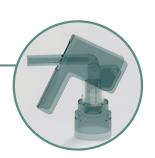

#### **M** TAKEMOTO

Easily dispense a set amount with single-handed operation.
Stylish and compact trigger pump

#### **Develop new markets**

Innovative, never seen before design.

Ideal when a set dose is required

0.5cc with each trigger pull. Set amount dispensed with ease.

Newly developed compact trigger pump

Easy dispensing with a single hand with minimal pressure.

# Develop new markets. Trigger-type lotion dispenser with single-handed operation.

Trigger-type lotion dispenser with an innovative design that offers the potential to develop new markets. It is easy to hold with one hand even for those with smaller hands, and the application of the lever principal means that only the lightest of pressure is required to operate.