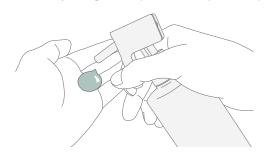

#### **Develop new markets**

Innovative, never seen before design.

Ideal when a set dose is required

0.5cc with each trigger pull. Set amount dispensed with ease.

Newly developed compact trigger pump

Easy dispensing with a single hand with minimal pressure.

# Develop new markets. Trigger-type lotion dispenser with single-handed operation.

Trigger-type lotion dispenser with an innovative design that offers the potential to develop new markets. It is easy to hold with one hand even for those with smaller hands, and the application of the lever principal means that only the lightest of pressure is required to operate.