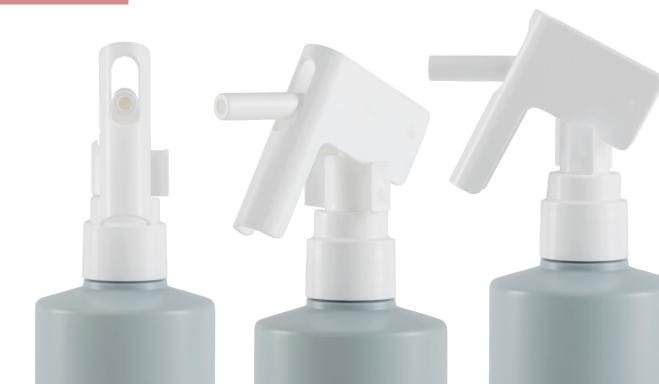

#### **M** TAKEMOTO

Easily dispense a set amount with single-handed operation.
Stylish and compact trigger pump

#### **Develop new markets**

Innovative, never seen before design.

Ideal when a set dose is required

0.5cc with each trigger pull. Set amount dispensed with ease.

Newly developed compact trigger pump

Easy dispensing with a single hand with minimal pressure.

# Develop new markets. Trigger-type lotion dispenser with single-handed operation.

Trigger-type lotion dispenser with an innovative design that offers the potential to develop new markets. It is easy to hold with one hand even for those with smaller hands, and the application of the lever principal means that only the lightest of pressure is required to operate.