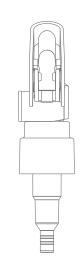

### PD-P0524TL Series

# Develop new markets. Trigger-type lotion dispenser with single-handed operation.

Trigger-type lotion dispenser with an innovative design that offers the potential to develop new markets. It is easy to hold with one hand even for those with smaller hands, and the application of the lever principal means that only the lightest of pressure is required to operate.

#### PD-P0524TL

Neck finish: 24/410

Dose: 0.5cc

Overall height: 76.98mm (excluding engine)

Maximum width: 72.9 mm

Material: Trigger: PP / Nozzle: PP

Closure: PP / Stopper: PP

\* Remove the locking clip before use.