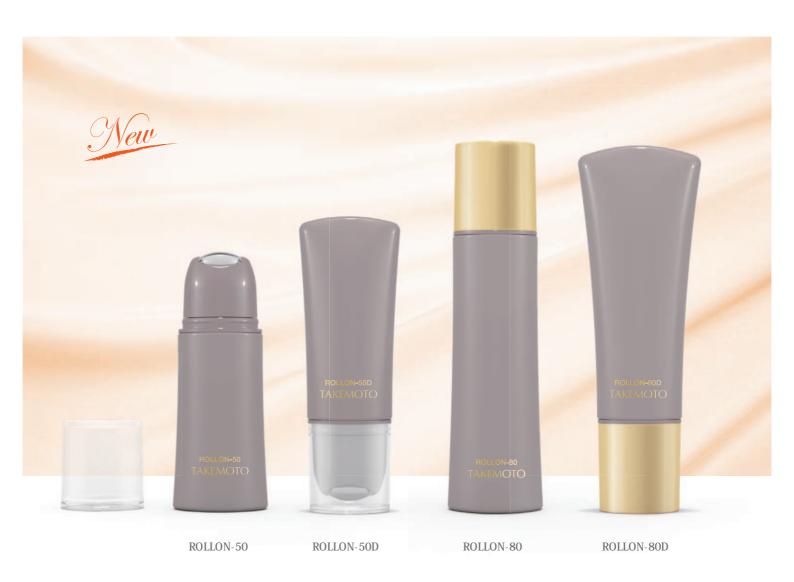

## **Rollon Series**

# Roller Bottle and Tottle Series for spot care



Formula can be applied directly to the skin with the roller. The wide, barrel-type stainless roller makes application to large areas easy. With the use of the roller, formula can be applied evenly and without waste, for concentrated care of areas such as face contours and the neck.



## Rollon Series — Premium Roll-on Bottles



#### ■ ON · OFF Function

Formula can be dispensed by turning the head and applied to the skin by rolling the roller. The rounded design of the head feels good on the skin.

The 17mm wide stainless roller uses makes it easy to apply formula to a large area.

### **■** Ergonomic Design

Easy to hold and use oval shape.

The tapered form of the bottle means it can be held without slipping during use.

The squeezable design adds to the ease of use.





- **\*** Ma