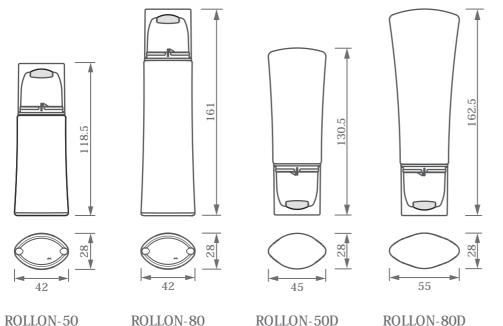

## **Rollon Series**

#### ■ ON · OFF Function

Formula can be dispensed by turning the head and applied to the skin by rolling the roller. The rounded design of the head feels good on the skin.

The 17mm wide stainless roller uses makes it easy to apply formula to a large area.

### **■** Ergonomic Design

Easy to hold and use oval shape.

The tapered form of the bottle means it can be held without slipping during use.

The squeezable design adds to the ease of use.

- **\*** Material: Bottle = HDPE+LDPE Roller CAP = PP+SUS304 Over CAP = PP
- **%** Molding method: Bottle = Extrusion Blow Molding Cap = Injection