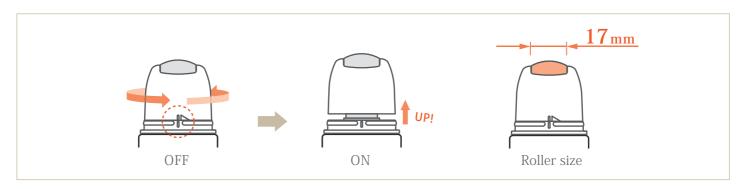

#### ■ ON · OFF Function

Formula can be dispensed by turning the head and applied to the skin by rolling the roller. The rounded design of the head feels good on the skin.

The 17mm wide stainless roller uses makes it easy to apply formula to a large area.