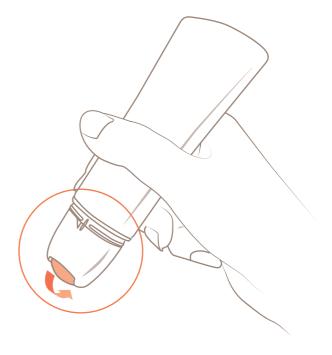

#### ■ ON · OFF Function

Formula can be dispensed by turning the head and applied to the skin by rolling the roller. The rounded design of the head feels good on the skin.

The 17mm wide stainless roller uses makes it easy to apply formula to a large area.