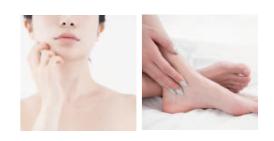

# Roller Bottle and Tottle Series for spot care

Formula can be applied directly to the skin with the roller. The wide, barrel-type stainless roller makes application to large areas easy. With the use of the roller, formula can be applied evenly and without waste, for concentrated care of areas such as face contours and the neck.