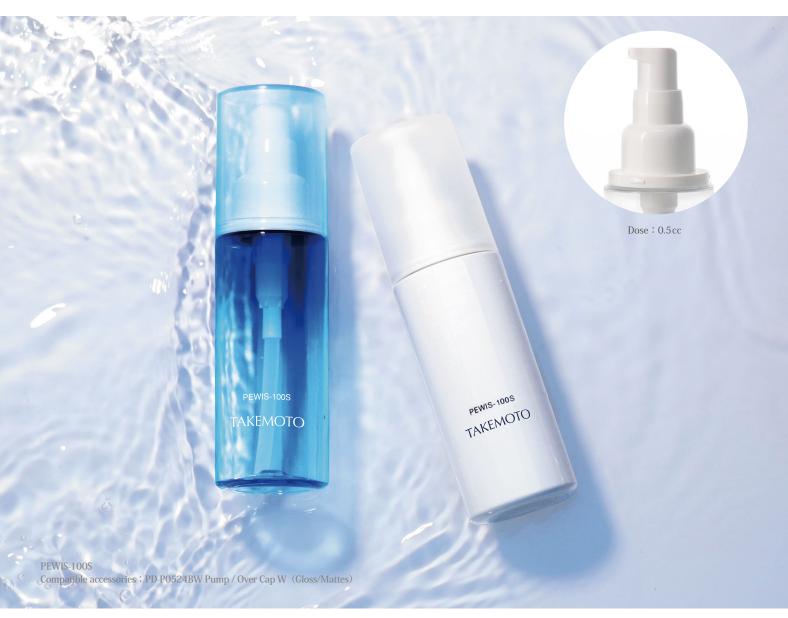

## PEWIS-100S/PD-P0524BW Pump

# New Pump and Bottle Added to the Simple and User-Friendly PEWIS Series!

We have introduced a new design for the 100ml bottle in our popular PEWIS Series. By aligning the diameter with other sizes, we have introduced a pump and overcap to create a seamless and unified look with the bottle. This flush design expands the possibilities for creative design.

### PEWIS-100S — Integrated pump and bottle with seamless flush design -PD-P0524BW Pump

Bottle material: PET  $Molding\ method\ \vdots\ Injection\ stretch$ blow molding

Bottle material: PP Molding method: Injection