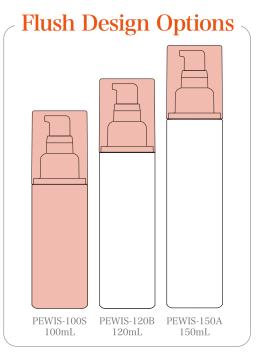

## **PEWIS Series** Choose the right combination for your product formulation and concept. **PEWIS Series** Capacity: 30mL,50mL,80mL,100mL,120mL,150mL,200mL 20/410 (PPS Series) 24/410 (P Series)