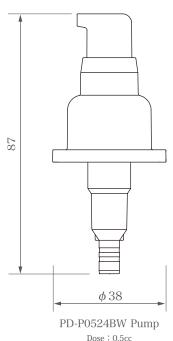

### PEWIS-100S — Integrated pump and bottle with seamless flush design -PD-P0524BW Pump

Bottle material: PET  $Molding\ method\ \vdots\ Injection\ stretch$ blow molding

Bottle material: PP Molding method: Injection