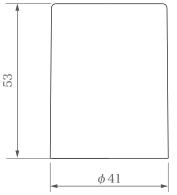

### PEWIS-100S — Integrated pump and bottle with seamless flush design -PD-P0524BW Pump

Bottle material: PET  $Molding\ method\ \vdots\ Injection\ stretch$ blow molding

Bottle material: PP Molding method: Injection