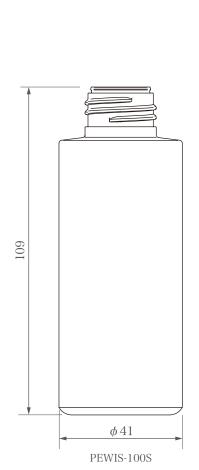

### PEWIS-100S — Integrated pump and bottle with seamless flush design -PD-P0524BW Pump

Bottle material: PET  $Molding\ method\ \vdots\ Injection\ stretch$ blow molding

Bottle material: PP Molding method: Injection