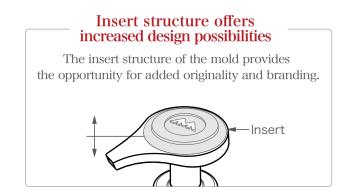

gn has been created with a wide, easy-to-press head. Thanks to the 90-degree ON/OFF rotation lock feature, it can be used without a locking clip.





## PD-2024IVE

### — New 2CC Pump Design —



#### **PD-2024IV E** (2cc)

Total height: 96mm Width: 30mm Length: 49mm Neck size : 24/410 Material: PP Molding method: Injection





### Rotate 90° to turn ON and OFF



#### 24/410 2CC Pump







Μ ΤΑΚΕΛΛΟΤΟ

Takemoto Packaging Group

Japan Takemoto Yohki Co., Ltd (Head Office) info@takemotokk.co.jp US Takemoto Packaging Inc. Europe Takemoto Netherlands B.V.

info@takemotopkg.com info@takemotonl.com

Takemoto Packaging (Thailand ) Co., Ltd. info@takemototh.com Thailand India Takemoto Yohki India Pvt. Ltd. China Shanghai Takemoto Packages Co., Ltd. info@takemotosh.com

info@takemotoindia.com



## Non-metal contact smart design



#### Selection of compatible bottles

\* Please contact us for details about other compatiable bottles.