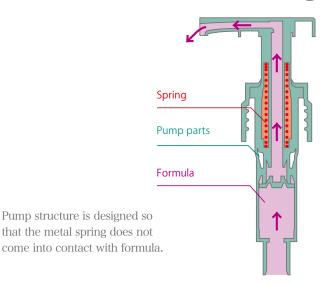

-to-press head. Thanks to the 90-degree ON/OFF rotation lock feature, it can be used without a locking clip.





## PD-2024IVE

### — New 2CC Pump Design —



#### **PD-2024IV E** (2cc)

Total height: 96mm Width: 30mm Length: 49mm Neck size : 24/410 Material: PP Molding method: Injection





### Rotate 90° to turn ON and OFF



#### 24/410 2CC Pump







Μ ΤΑΚΕΛΛΟΤΟ

Takemoto Packaging Group

Japan Takemoto Yohki Co., Ltd (Head Office) info@takemotokk.co.jp US Takemoto Packaging Inc. Europe Takemoto Netherlands B.V.

info@takemotopkg.com info@takemotonl.com

Takemoto Packaging (Thailand ) Co., Ltd. info@takemototh.com Thailand India Takemoto Yohki India Pvt. Ltd. China Shanghai Takemoto Packages Co., Ltd. info@takemotosh.com

info@takemotoindia.com



## Non-metal contact smart design



#### Selection of compatible bottles

\* Please contact us for details about other compatiable bottles.