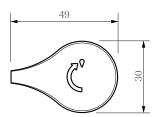

#### **PD-2024IV E** (2cc)

Total height: 96mm Width: 30mm Length: 49mm Neck size : 24/410 Material: PP Molding method: Injection