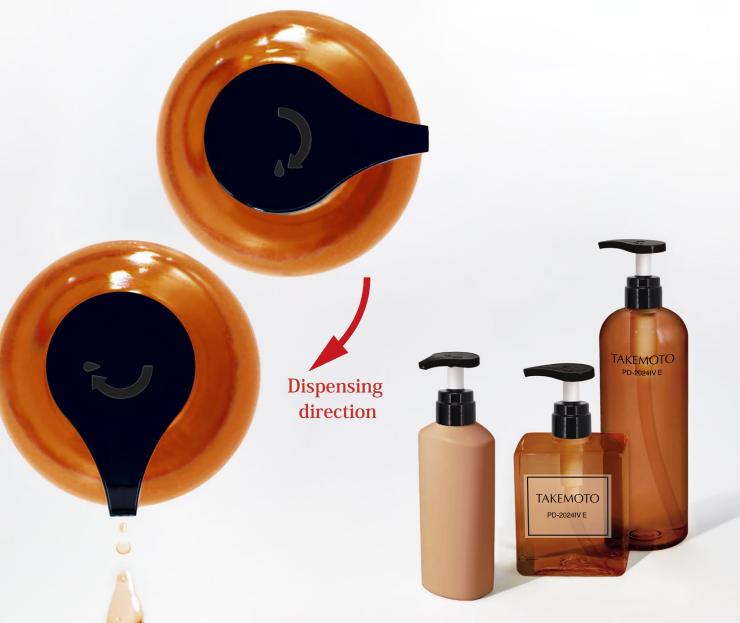

## **New 2CC Pump Design** with ON/ OFF Function

Bottles shown (from the left) : OHH-200S/PBIS-300/PEMIS-500 Pump shown : PD-2024IV E

A new 2CC pump design has been created with a wide, easy-to-press head. Thanks to the 90-degree ON/OFF rotation lock feature, it can be used without a locking clip.

### Rotate 90° to turn ON and OFF

## Non-metal contact smart design