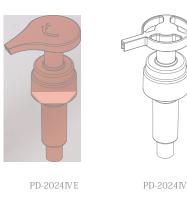

# **PD-2024IVE**

## PD-2024IVE

#### **PD-2024IV E** (2cc)

Total height: 96mm Width: 30mm Length: 49mm Neck size : 24/410 Material: PP Molding method: Injection