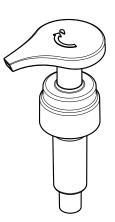

## **New 2CC Pump Design** with ON/ OFF Function

Bottles shown (from the left) : OHH-200S/PBIS-300/PEMIS-500 Pump shown : PD-2024IV E

A new 2CC pump design has been created with a wide, easy-to-press head. Thanks to the 90-degree ON/OFF rotation lock feature, it can be used without a locking clip.

#### 24/410 2CC Pump

Μ ΤΑΚΕΛΛΟΤΟ

Takemoto Packaging Group

Japan Takemoto Yohki Co., Ltd (Head Office) info@takemotokk.co.jp US Takemoto Packaging Inc. Europe Takemoto Netherlands B.V.

info@takemotopkg.com info@takemotonl.com