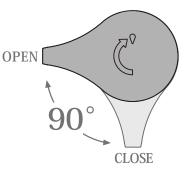

# **PD-2024IVE**

## **New 2CC Pump Design** with ON/ OFF Function



Bottles shown (from the left) : OHH-200S/PBIS-300/PEMIS-500 Pump shown : PD-2024IV E

A new 2CC pump design has been created with a wide, easy-to-press head. Thanks to the 90-degree ON/OFF rotation lock feature, it can be used without a locking clip.





## PD-2024IVE

### — New 2CC Pump Design —



#### **PD-2024IV E** (2cc)

Total height: 96mm Width: 30mm Length: 49mm Neck size : 24/410 Material: PP Molding method: Injection





### Rotate 90° to turn ON and OFF



#### 24/410 2CC Pump







Μ ΤΑΚΕΛΛΟΤΟ

Takemoto Packaging Group

Japan Takemoto Yohki Co., Ltd (Head Office) info@takemotokk.co.jp US Takemoto Packaging Inc. Europe Takemoto Netherlands B.V.

info@takemotopkg.com info@takemotonl.com

Takemoto Packaging (Thailand ) Co., Ltd. info@takemototh.com Thailand India Takemoto Yohki India Pvt. Ltd. China Shanghai Takemoto Packages Co., Ltd. info@takemotosh.com

info@takemotoindia.com



## Non-metal contact smart design



#### Selection of compatible bottles

\* Please contact us for details about other compatiable bottles.