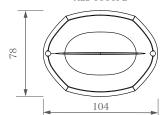

# XLS-800PE/1000PE

XLS-1000PE

Side view

Material: HDPE Molding Method: EBM

- \*\* The shaded \_\_\_\_\_ in the product diagram indicates the maximum range for silk-screen printing.
- \* For details on the printing area, please contact us.