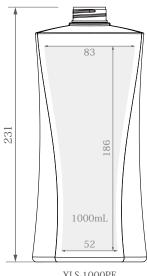

#### Can be used as a refill

PD-3033EVI Pump

PD-3033AIIIR Pump

PD-3033HVR Pump

PD-3033GVR Pump

PD-33CAP

Can also be used as a refill container when used in combination with a screw cap.

XLS-800PE

XLS-1000PE

Side view

Material: HDPE Molding Method: EBM

- \*\* The shaded \_\_\_\_\_ in the product diagram indicates the maximum range for silk-screen printing.
- \* For details on the printing area, please contact us.