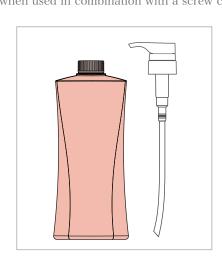

#### Can be used as a refill

PD-3033EVI Pump

PD-3033AIIIR Pump

PD-3033HVR Pump

PD-3033GVR Pump

PD-33CAP

Can also be used as a refill container when used in combination with a screw cap.

XLS-800PE