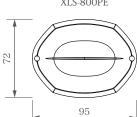

# XLS-800PE/1000PE

XLS-1000PE

Side view

Material: HDPE Molding Method: EBM

- \*\* The shaded \_\_\_\_\_ in the product diagram indicates the maximum range for silk-screen printing.
- \* For details on the printing area, please contact us.