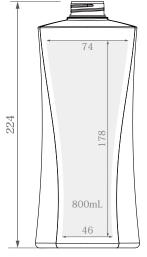

#### Can be used as a refill

PD-3033EVI Pump

PD-3033AIIIR Pump

PD-3033HVR Pump

PD-3033GVR Pump

PD-33CAP

Can also be used as a refill container when used in combination with a screw cap.

XLS-800PE

XLS-1000PE

Side view

Material: HDPE Molding Method: EBM

- \*\* The shaded \_\_\_\_\_ in the product diagram indicates the maximum range for silk-screen printing.
- \* For details on the printing area, please contact us.