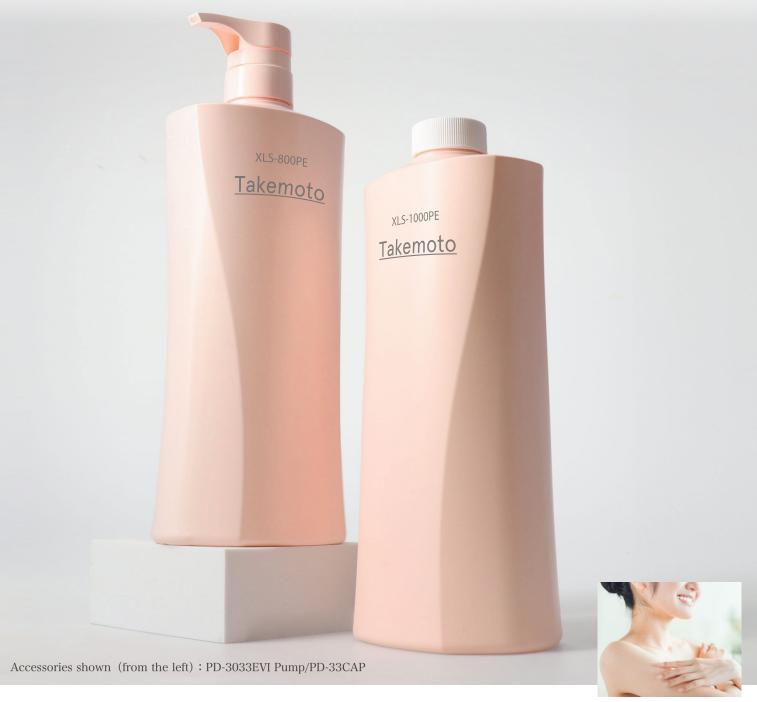

### New Large-Capacity PE Containers with Elegant Forms

Presenting our new line of large PE containers, perfect for hair care, body care, and various other applications. These containers come in two generous sizes, 800mL and 1000mL, designed to accommodate larger volumes. Featuring a  $33\,\phi$  neck finish, they are compatible with high-dosage 3cc pumps. Their feminine aesthetics make them an an ideal choice for salon and spa use.

### XLS-800PE/1000PE -New Elegant Large-Capacity PE Containers-

We offer barrier-free pumps with raised markings on the top and a version suitable for high viscosity liquids.

#### Can be used as a refill

PD-3033EVI Pump

PD-3033AIIIR Pump

PD-3033HVR Pump

PD-3033GVR Pump

PD-33CAP

Can also be used as a refill container when used in combination with a screw cap.

XLS-800PE

XLS-1000PE

Side view

Material: HDPE Molding Method: EBM

- \*\* The shaded \_\_\_\_\_ in the product diagram indicates the maximum range for silk-screen printing.
- \* For details on the printing area, please contact us.