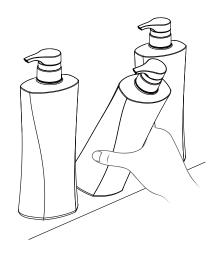

## ■ Designed to be comfortable to hold and easy to pick up.

The shape is designed to be easy to pick up, hold and remove from the shelf, especially for in-store sales.