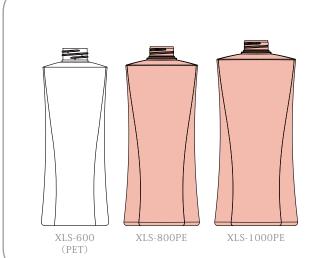

### New Large-Capacity PE Containers with Elegant Forms

Presenting our new line of large PE containers, perfect for hair care, body care, and various other applications. These containers come in two generous sizes, 800mL and 1000mL, designed to accommodate larger volumes. Featuring a  $33\,\phi$  neck finish, they are compatible with high-dosage 3cc pumps. Their feminine aesthetics make them an an ideal choice for salon and spa use.

#### Can be used as a refill

PD-3033EVI Pump

PD-3033AIIIR Pump

PD-3033HVR Pump

PD-3033GVR Pump

PD-33CAP

Can also be used as a refill container when used in combination with a screw cap.

XLS-800PE

XLS-1000PE

Side view

Material: HDPE Molding Method: EBM

- \*\* The shaded \_\_\_\_\_ in the product diagram indicates the maximum range for silk-screen printing.
- \* For details on the printing area, please contact us.